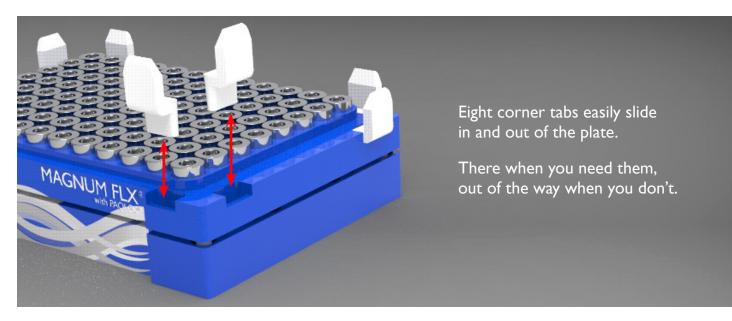

- Removable Corner Tabs
  Dropped your magnet plate and broke a corner tab?
  Easy, just pop in a new one!
  A corner tab gets in the way of your plate gripper?
  No problem remove it and run without!
- Full Aluminum Construction Solid metal construction supports workflows where temperature control is desired (up to 80°C)
- Includes PAQLOC<sup>®</sup> Spring Lock In just a few seconds, enable the springs for perfect supernatant removal on the liquid handler, or lock the springs for manual pipetting on the lab bench