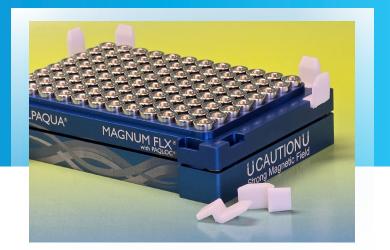

## MAGNUM FLX®

2. Generation

Enhanced Universal Magnet Plate

## Experience the Unrivaled Power of Solid-Core<sup>™</sup> Ring Magnets

- Speed & Power Patented Solid-Core ring magnets for rapid separation even of viscous or high-volume reactions
- Large & Small

The Magnum FLX magnet handles PCR plates just as well as full volume deep well plates

No Dilution

Elute in as little as  $10\mu l$  in PCR plates to preserve your product concentration

Compatible

Works with full-, semi-, and non-skirted 96-well PCR plates, as well as shallow, half-deep, and deep well plates with U- and V-bottoms.