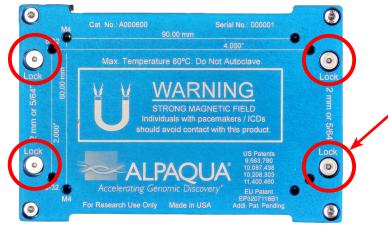

## MAGNUM FLX® 2. Generation Enhanced Universal Magnet Plate

PAQLOC<sup>®</sup> Spring Lock: Enable or disable the spring cushion in seconds with these four screws